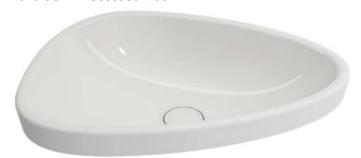

## **Etna Semi Recessed Basin**

Product code: 1112-001-0125

| Collection | Etna                                                      |
|------------|-----------------------------------------------------------|
| Size       | 440 X 580                                                 |
| Brand      | воссні                                                    |
| Surface    | Glazed Hygiene                                            |
| Colour     | Glossy White                                              |
| Class      | CL 00                                                     |
| Weight     | 9,93 kg                                                   |
| Accessory  | Ceramic pop-up cover 1219 - 001 - 0120 POP-UP 6190 - 0001 |
| 285        | 20 0512 0 47 051                                          |